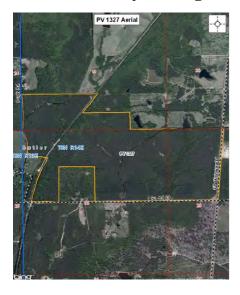

## **Butler County Bolling Site**

County:

**Street Address:** CR 28 West **Nearest City:** Georgiana Within City Limits: No Zip Code: 36033

MSA:

Latitude: 31.72150000 Longitude: -86.70130000 No

Loc. In Industrial Par: Park Name:

**Total Acres:** 475.00 **Available Acres:** 475.00 Additional Available: Yes 1500.00 **Largest Tract: Smallest Tract:** 20.00

**Protective Covenants:** 

No Phase 1 Enviro: **Prelim Geotech:** No

Topography:

No Wetlands Assesment:

**Ecol Review:** No

**Cultural Resources Review:** 

Agricultural **Zoning:** 

**Previous Use:** 

**Use Description:** Gently Rolling

www.edpa.org

Provider: