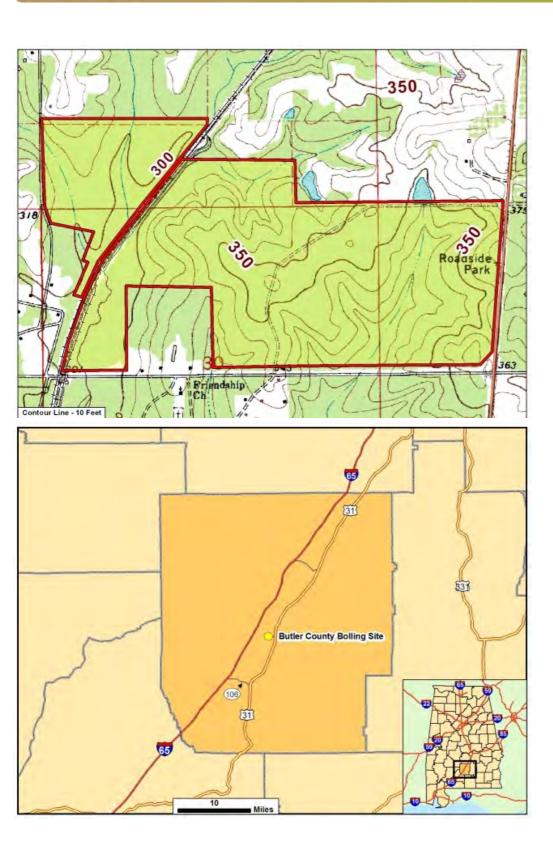

## **Butler County Bolling Site**

County:

**Street Address:** CR 28 West **Nearest City:** Georgiana Within City Limits: No Zip Code: 36033

MSA:

Latitude: 31.72150000 Longitude: -86.70130000 No

Loc. In Industrial Par: Park Name:

**Total Acres:** 475.00 **Available Acres:** 475.00 Additional Available: Yes 1500.00 **Largest Tract: Smallest Tract:** 20.00

**Protective Covenants:** 

No Phase 1 Enviro: **Prelim Geotech:** No

Topography:

No Wetlands Assesment:

**Ecol Review:** No

**Cultural Resources Review:** 

Agricultural **Zoning:** 

**Previous Use:** 

**Use Description:** Gently Rolling

www.edpa.org

Provider: